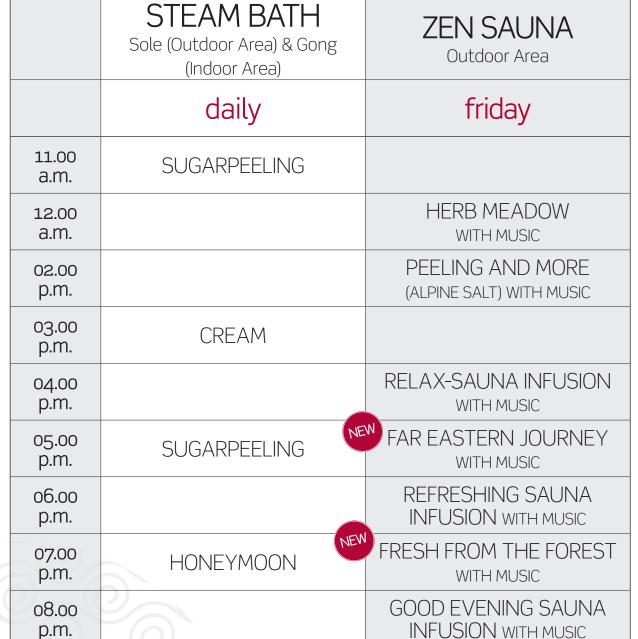

## SPECIAL SAUNA INFUSIONS "long night"

## NEW: Reservation of free sauna infusions directly at the terminal

CREAM

SUGARPEELING

09.00

p.m.

10.00 p.m.

11.00

p.m.

12.00

p.m.

A sauna infusion reservation terminal is now available in the sauna area. Please use your chip watch to reserve your free guided sauna infusions here. Choose your desired infusion: in the Zen sauna - in the sole steam bath - in the gong steam bath! All guided infusions can be booked 2 hours in advance.

FLORAL BLISS

WITH MUSIC

MIDNIGHT-SAUNA

INFUSION WITH MUSIC

Our employees of the thermal spa reception and our sauna masters will be happy to help you. We kindly ask you to take a seat in all cabins no later than 5 minutes before the start of the infusion.